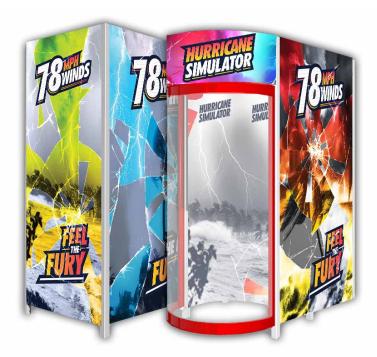

### **SIMULATOR EXPERIENCE**

- \$2 or \$3 per Rid@cash or credit/debit card)
- Wind Speed reaches 78 mph
- 1 minute Ride
- Integrated Audo/Visual Media
- Category 1 Hurricane Force Winds
- Accommodates 2-4 persons

### **LOCATION**

- Mall / Shopping Center: food court, main hallway, near movie theatre
- · Zoo / Aquarium
- · Museum / Science Center
- · Family Fun Center
- · Theme Park / Water Park
- Movie Theatre