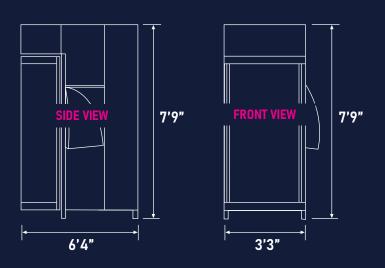

# **DIMENSIONS**

### REQUIREMENTS

- 18 sq. ft.
- · Standard 110 Volt Plug
- · No phone line needed