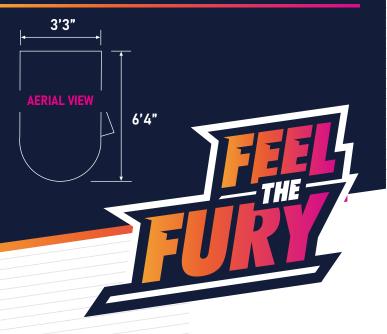

# **DIMENSIONS**

### REQUIREMENTS

- 18 sq. ft.
- · Standard 110 Volt Plug
- · No phone line needed