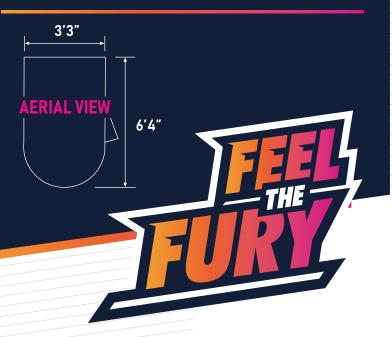

# **DIMENSIONS**

## **REQUIREMENTS**

- 18 sq. ft.
- · Standard 110 Volt Plug
- · No phone line needed