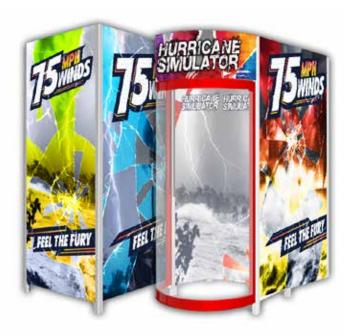

## **SIMULATOR EXPERIENCE**

- \$2 or \$3 per Ride (cash or credit/debit card)
- Wind Speed reaches 78 mph
- -1 minute Ride
- Integrated Audo/Visual Media
- Category 1 Hurricane Force Winds
- Accommodates 2-4 persons