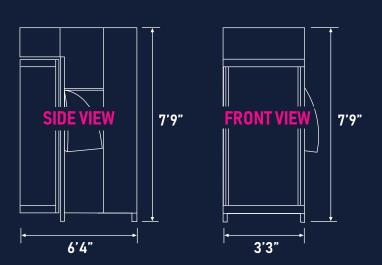

# **DIMENSIONS**

## **REQUIREMENTS**

- 18 sq. ft.
- · Standard 110 Volt Plug
- · No phone line needed